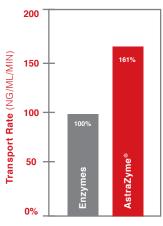

#### CHART 3

Rate of absorption of amino acids increased by more than 61%

Absorption rate of amino acids in 15 minutes.

AstraZyme° is:
Non-dairy, non-soy, non-GMO, gluten free, allergen free and vegan