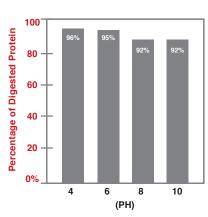

### Complete digestion of proteins into peptides and

**CHART 1** 

amino acids within 30-60 minutes in a pH range from 4.0 – 10.0

Percentage of digested protein in 30-60 minutes in various PH ranges.