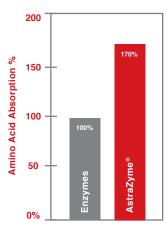

#### CHART 2

Quantity of amino acids absorbed increased by 70%

Total quantity of Peptides absorbed by CACO-2 cells in 45 minutes.